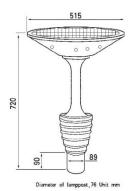

## **Technology Parameters :**

Solar Panel : 18v 20w high efficiency , Light Source :SensLights, LEDs 12w ,18mil Luminous Flux: 1200lm ~ 1320lm Color Temperature : 3500 ~7500K Induction Angle and Distance (beam Angle) : 120 Degree Battery : 12V 16mAh li-ion battery Discharging time:14 ( 100% Power) Charging time:8-9hrs (1000w/m<sup>2</sup>) Product Material: 6063 Aluminum PC Work Temperature: -20°C-65°C Protect Level: IP65 Products Size : 515MM \* 720MM Net weight: 7.1Kg Diameter of Mounted lamppost: 76mm