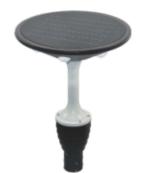

## **Technology Parameters :**

Solar Panel : 18v 20w high efficiency , Light Source :SensLights, LEDs 12w ,18mil Luminous Flux: 1200lm ~ 1320lm Color Temperature : 3500 ~7500K Induction Angle and Distance (beam Angle) : 120 Degree Battery : 12V 16mAh li-ion battery Discharging time:14 ( 100% Power) Charging time:8-9hrs (1000w/m<sup>2</sup>) Product Material: 6063 Aluminum PC Work Temperature: -20°C-65°C Protect Level: IP65 Products Size : 515MM \* 720MM Net weight: 7.1Kg Diameter of Mounted lamppost: 76mm