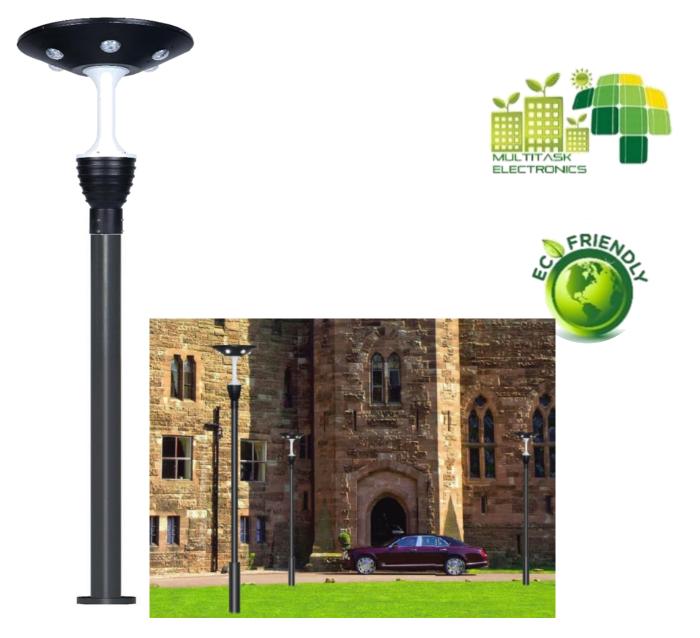

## Solar Garden Pole Light

## **Technology Parameters :**

Solar Panel : 18v 20w high efficiency , Light Source :SensLights, LEDs 12w ,18mil Luminous Flux: 1200lm ~ 1320lm Color Temperature : 3500 ~7500K Induction Angle and Distance (beam Angle) : 120 Degree Battery : 12V 16mAh li-ion battery Discharging time:14 ( 100% Power) Charging time:8-9hrs (1000w/m<sup>2</sup>) Product Material: 6063 Aluminum PC Work Temperature: -20°C-65°C Protect Level: IP65 Products Size : 515MM \* 720MM Net weight: 7.1Kg Diameter of Mounted lamppost: 76mm