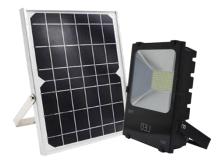

## SOLAR FOCUS LIGHT

no wiring .... no electricity!

**Technology Parameters :** 

Solar Panel : 3W 5.5V 17% efficiency , Battery : 3.7v 3000mAh li-ion battery , Charging time:6-8hrs (1000w/m)

Light Source :SensLights, LEDs 4.8w, SMT 2835 Color Temperature : 6000-6500K ,480 ~500 Lum

Product Material: Alloy +temped glass

Products Size : 168MM\*132MM\*48MM

## No Wiring .... No electricity! SOLAR FOCUS LIGHT

The SensLights Solar flood lights' level of brightness is capable of illuminating an entire back yard and it's attractive appearance will not deter anybody from attaching it to their home. It is designed to be attached to a fixture with a mounting bracket for the flood light and the solar panel. A push button on/off switch allows you to easily switch the flood light off to conserve battery power or if you didn't want the light on all night. Alternatively if the flood light is left switched on, the light will switch on at sunset and off at sunrise with a good days charge, using the day/night sensor. This can come in handy when going away as the flood light being on gives the impression of someone being home.