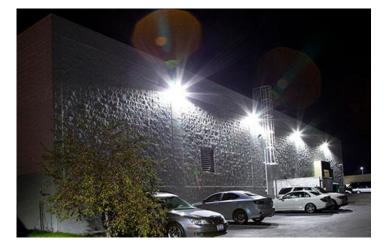

## No Wiring .... No electricity! SOLAR FOCUS LIGHT

The SensLights Solar flood lights' level of brightness is capable of illuminating an entire back yard and it's attractive appearance will not deter anybody from attaching it to their home. It is designed to be attached to a fixture with a mounting bracket for the flood light and the solar panel. A push button on/off switch allows you to easily switch the flood light off to conserve battery power or if you didn't want the light on all night. Alternatively if the flood light is left switched on, the light will switch on at sunset and off at sunrise with a good days charge, using the day/night sensor. This can come in handy when going away as the flood light being on gives the impression of someone being home.

The use of this SensLights solar flood light is not restricted to around the home, it is also commonly used on larger boats and in car parks. Using a top quality lithium ion rechargeable battery and long lasting super bright LED's, this flood light is perfect for installation in areas that are difficult to get to and need a reliable light.