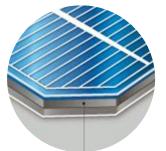

## SOLAR FOCUS LIGHT

no wiring .... no electricity!

**Technology Parameters :** 

Solar Panel : 3W 5.5V 17% efficiency , Battery : 3.7v 3000mAh li-ion battery , Charging time:6-8hrs (1000w/m)

Light Source :SensLights, LEDs 4.8w, SMT 2835 Color Temperature : 6000-6500K ,480 ~500 Lum

Product Material: Alloy +temped glass

Products Size : 168MM\*132MM\*48MM