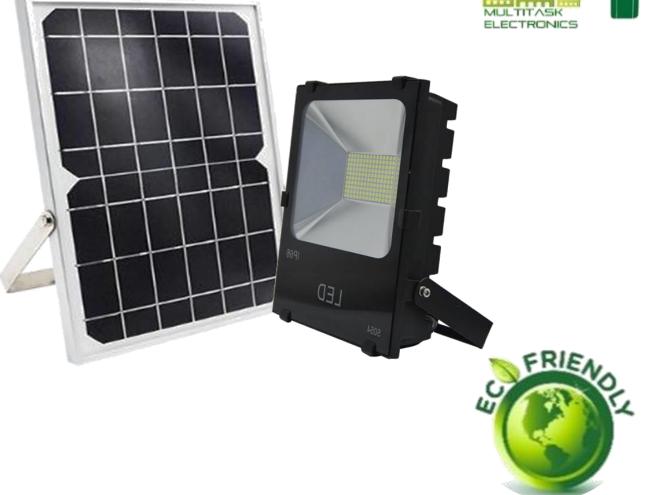

## SOLAR FOCUS LIGHT

no wiring .... no electricity!

**Technology Parameters :** 

Solar Panel : 3W 5.5V 17% efficiency , Battery : 3.7v 3000mAh li-ion battery , Charging time:6-8hrs (1000w/m)

Light Source :SensLights, LEDs 4.8w, SMT 2835 Color Temperature : 6000-6500K ,480 ~500 Lum

Product Material: Alloy +temped glass

Products Size : 168MM\*132MM\*48MM

## No Wiring .... No electricity! SOLAR FOCUS LIGHT

The SensLights Solar flood lights' level of brightness is capable of illuminating an entire back yard and it's attractive appearance will not deter anybody from attaching it to their home. It is designed to be attached to a fixture with a mounting bracket for the flood light and the solar panel. A push button on/off switch allows you to easily switch the flood light off to conserve battery power or if you didn't want the light on all night. Alternatively if the flood light is left switched on, the light will switch on at sunset and off at sunrise with a good days charge, using the day/night sensor. This can come in handy when going away as the flood light being on gives the impression of someone being home.