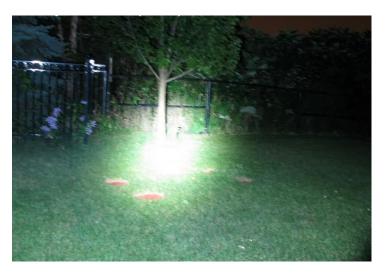

## No Wiring .... No electricity! SOLAR FOCUS LIGHT

The SensLights Solar flood lights' level of brightness is capable of illuminating an entire back yard and it's attractive appearance will not deter anybody from attaching it to their home. It is designed to be attached to a fixture with a mounting bracket for the flood light and the solar panel. A push button on/off switch allows you to easily switch the flood light off to conserve battery power or if you didn't want the light on all night. Alternatively if the flood light is left switched on, the light will switch on at sunset and off at sunrise with a good days charge, using the day/night sensor. This can come in handy when going away as the flood light being on gives the impression of someone being home.

The use of this SensLights solar flood light is not restricted to around the home, it is also commonly used on larger boats and in car parks. Using a top quality lithium ion rechargeable battery and long lasting super bright LED's, this flood light is perfect for installation in areas that are difficult to get to and need a reliable light.