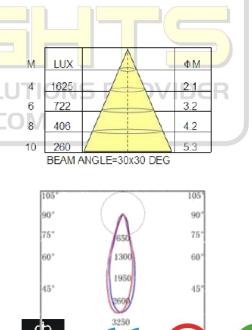

Color Temperature(CCT): Warm White Beam Angle(°):  $30 \times 30 / 85 \times 135$  Working Temperature(°C): -30 - 80 Working Lifetime(Hour): 50000

Lamp Body Material: Aluminum Alloy IP Rating: IP65

Certification: CE, RoHS ,UL Brand Name: SensLights
Power Factor: ≥0.85 Frequency: 50-60Hz