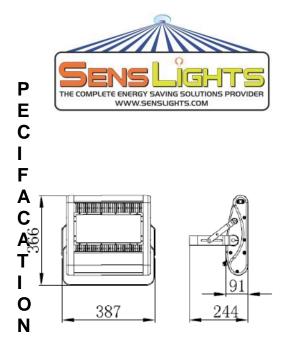

Color Temp Range: 2700-7000K Color of lamp shell: sliver/golden/ blue Lamp body material: Aluminium Alloy Dimension(mm): 387 × 366 ×91