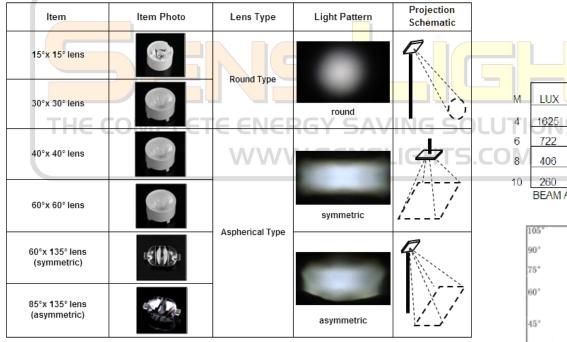

Color Temperature(CCT): Warm White Beam Angle(°):  $30 \times 30 / 85 \times 135$  Working Temperature(°C): -30 - 80 Working Lifetime(Hour): 50000

Lamp Body Material: Aluminum Alloy IP Rating: IP65

Certification: CE, RoHS ,UL Brand Name: SensLights
Power Factor: ≥0.85 Frequency: 50-60Hz