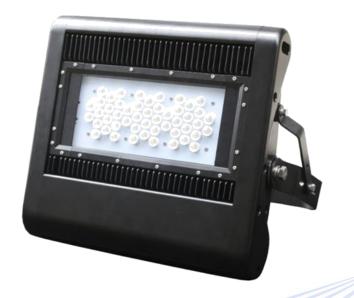

#### **SLED KR Super LED Flood Lighting**

#### **Product Introduction**

Available in varies designated beam angles fitted with efficient Philips Lumileds LUXEON LEDs, and powered by Meanwell driver, SensLights High Power LED Flood Lights offer the users not only superior quality of lighting exteriors, but also a supreme reliability.

With the special beam profile and uniform photometric distribution, this LED lighting series achieves high optical efficiency with state-of-the-art technology to boost up overall system efficiency. It is perfectly suitable for outdoor flood lighting applications.

With proprietary patented thermal management design to ensure low LED Junction temperature, while maintaining the extremely light weight, this LED lighting series has become the unique product available in the outdoor lighting market.