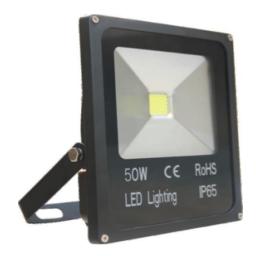

## **SLED FL50WS LED Flood Lighting**

## **LED Flood Lighting**

| LED Type                  | AC Power LED |
|---------------------------|--------------|
| LED Q'TY.                 | 50*1w        |
| Beam Angle                | 120°         |
| Minimum luminous flux(lm) | ≥2400        |
| Color Temp (K)            | 2800k-7000k  |
| Voltage                   | 220~240V     |
| LED Watt                  | 50W          |
| Environmental Temperature | - 20°C~60°C  |
| Environmental Humidity    |              |
| Safety Class              | 1            |
| Safety Type               | IP65         |
| Material                  | Aluminium    |
| Driver                    | Included     |
| IP Rating                 | IP65         |
| CRI                       | Ra>82        |

## **LED Flood Lighting**

Light Source: LED
LED Light Source: led
Lamp Power(W): 50

Lamp Luminous Efficiency(lm/w): 70 Color Temperature(CCT): Warm White Working Temperature(°C): -30 – 45 Lamp Body Material: Aluminum Alloy

Certification: CE, RoHS,UL

Power Factor: ≥0.85

Color Temp Range: 2700-7000K

Lamp body material: Aluminium alloy+Toughened glass
Demension: 234\*317\*60mm Pcs/Ctn: 8

Outer Carton Size: 495\*310\*305mm

i SOLUTIONS PROVIDER ITS.COM

Item Type: Flood Lights

CRI (Ra>): 82

IP Rating: IP65

Beam Angle(°): 120

Brand Name: SensLights

Frequency: 50-60Hz

Input Voltage(V): 85-265

Lamp Luminous Flux(lm): 3500

Working Lifetime(Hour): 35000

Color of lamp shell: Black/Others