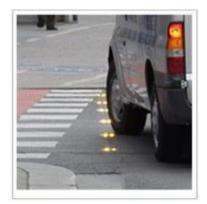

# **Appliation**

- \*Side of roads
- \*Foggy area (seaside,airport area)
- \*Highway or non-street light area
- \*The Ramp
- \*Curve or some dangerous roads

Street light, Garden light, Garden Fence light, Plaza light, Energy light, Decorative