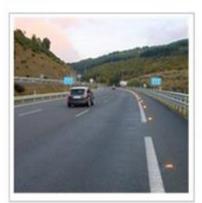

# **Appliation**

- \*Side of roads
- \*Foggy area (seaside,airport area)
- \*Highway or non-street light area
- \*The Ramp
- \*Curve or some dangerous roads

Street light, Garden light, Garden Fence light, Plaza light, Energy light, Decorative