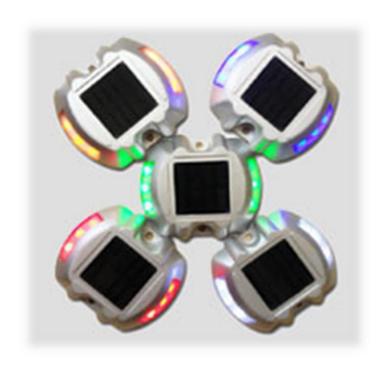

## **SLDYF009-04B**

#### Long Service Solar Road Stud

#### **Technology Parameters:**

1.Solar panel : 2V 0.2W 17%

2.LED:6pcs Red, Green, Blue, yellow, white

3.LED Wave Length: 620-650NM

4.Flashing Mode: 2Hz ± 20%

5. Flashing Frequency: 120 Times/Min visible distance >

500M (Night)

6.Lighting Time:7-10days after fully charged .

7.Battery: 1.2V 800mAh NI-MH

8.Material : Aluminum + PC

9.IP Level: IP68

10. With Night Sensor

#### Product Size 106\*95\*22mm

#### **Long Service Solar Road Stud**