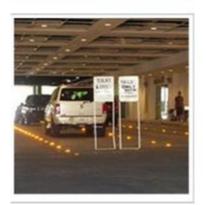

# **Appliation**

- \*Side of roads
- \*Foggy area (seaside,airport area)
- \*Highway or non-street light area
- \*The Ramp
- \*Curve or some dangerous roads

Street light, Garden light, Garden Fence light, Plaza light, Energy light, Decorative