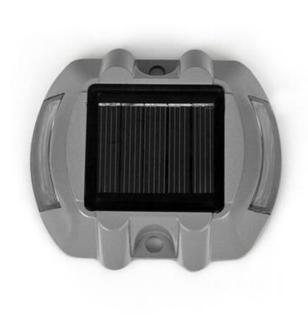

#### Product Size 106\*95\*22mm

#### **Features**

- 1. Embedded reflector in the side, will not remove outside
- 2. Painted shell to be smooth and Antioxidative
- 3. High brithness LED and reflector