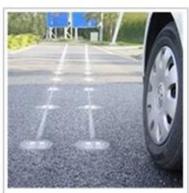

## **SLDYF009-04B**

#### Long Service Solar Road Stud

# **Appliation**

- \*Side of roads
- \*Foggy area (seaside,airport area)
- \*Highway or non-street light area
- \*The Ramp
- \*Curve or some dangerous roads

Street light, Garden light, Garden Fence light, Plaza light, Energy light, Decorative