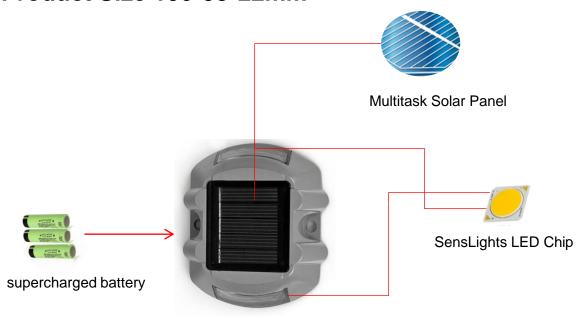

ore industrial wallmounters.

This wall light has a big solar panel on top, meaning you get more light for longer from the LED for a good six hours. It's simple to set up and has great build quality. You can also choose a version with a built-in motion sensor. Strong enough to easily see if that's an olive or a beetle in your salad.















#### Long Service Solar Road Stud

#### **Technology Parameters:**

1.Solar panel : 2V 0.2W 17%

2.LED:6pcs Red, Green, Blue, yellow, white

3.LED Wave Length: 620-650NM

4.Flashing Mode: 2Hz ± 20%

5. Flashing Frequency: 120 Times/Min visible distance >

500M (Night)

6.Lighting Time:7-10days after fully charged .

7.Battery: 1.2V 800mAh NI-MH

8.Material : Aluminum + PC

9.IP Level: IP68

10. With Night Sensor

#### Product Size 106\*95\*22mm







#### Long Service Solar Road Stud





# **Appliation**

- \*Side of roads
- \*Foggy area (seaside,airport area)
- \*Highway or non-street light area
- \*The Ramp
- \*Curve or some dangerous roads

Street light, Garden light, Garden Fence light, Plaza light, Energy light, Decorative

light, Landdscape light, Outdoor light, Emergency light, Park light, Court light, Road light,

Pole mount light and etc.





#### **Long Service Solar Road Stud**













#### **Features**

- 1. Embedded reflector in the side, will not remove outside
- 2. Painted shell to be smooth and Antioxidative
- 3. High brithness LED and reflector



# **Quality Certification Multitasking Corporation test report**







Intelligent Solar controller



SensLights LED Chip



**Energy saving rating** 



**Gre