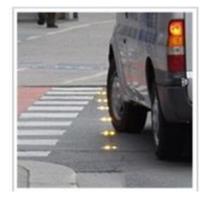

# **Appliation**

- \*Side of roads
- \*Foggy area (seaside,airport area)
- \*Highway or non-street light area
- \*The Ramp
- \*Curve or some dangerous roads

Street light, Garden light, Garden Fence light, Plaza light, Energy light, Decorative