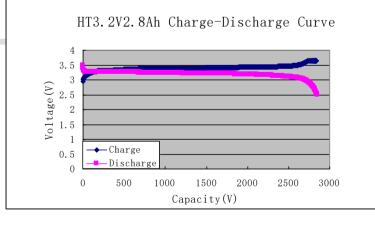

Tŀ

| Protection level   | IP65                                                                                         |
|--------------------|----------------------------------------------------------------------------------------------|
| Color Temperature: | 2700-6500K                                                                                   |
| Charging time      | 4 hours                                                                                      |
| Working time       | 10-12hours,battery capacity providing 2-3continuous cloudy or r ainy days backup             |
| Temperature Range  | -40 +80 Degree                                                                               |
| Packing            | with foamed plastic inside to protect solar panel, pole, base from scar, 5mm solid paper box |