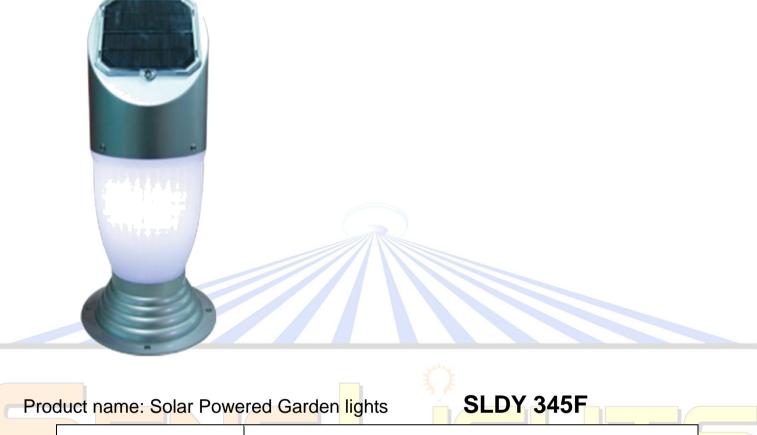

## No Wiring .... No electricity!





|      | Main Material | ANTI –UV Engineering plastics                                                                           |     |  |
|------|---------------|---------------------------------------------------------------------------------------------------------|-----|--|
| HE ( | Light color   | Pure white/Warm white                                                                                   | DER |  |
|      | Product Size  | 24.6 x36.3 mm                                                                                           |     |  |
|      | Body color    | grey                                                                                                    |     |  |
|      | Solar panel   | 6.0v, 383mA, 2.3W Mono