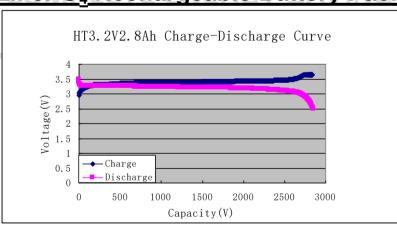

|
| Working time       | 10-12hours,battery capacity providing 2-3continuous cloudy or rainy days backup              |
| Temperature Range  | -40 +80 Degree                                                                               |
| Packing            | with foamed plastic inside to protect solar panel, pole, base from scar, 5mm solid paper box |

### No Wiring .... No electricity!

100% solar powered, No wiring, Easy installation, save money, energy and human resources, Maintenance free, Easily moved to another desired location.

#### **Advantages:**

100% solar powered
No wiring, Easy installation
save money, energy and human resources
Maintenance free
Easily moved to another desired location

### LiFePO<sub>4</sub> Rechargeable Battery Pack











S.COM

## **SLDY-345C**

### No Wiring .... No electricity!



#### 1. Maintenance / Cleaning

Switch off the luminaire before maintenance and cleaning.

Repairs should only be carried out by qualified persons and using genuine spare parts. Inappropriate repairing could cause significant danger.

WARNING: The use of any accessory not specified in this manual may present a risk of personal injury.

Cleaning of solar panel in summer / winter

Changing rechargeable battery

Long-time storage (exposure to light, charge/discharge cycle)

If you need any support please contact: support@senslights.com

#### 2. Others (Service, Repairing, Guarantee, etc ...)

-Have your product repaired by a qualified person

This electric product is in accordance with the relevant safety requirements. R