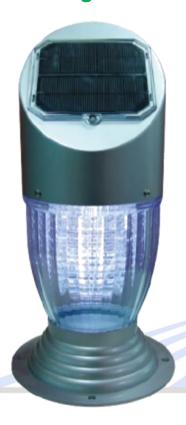

# **SLDY-345C**

## No Wiring .... No electricity!

Product name: Solar Powered Garden lights

**SLDY 345C** 

|     | Main Material | ANTI –UV Engineering plastics                                                                          |  |
|-----|---------------|--------------------------------------------------------------------------------------------------------|--|
| THE | Light color   | Pure white/Warm white                                                                                  |  |
|     | Product Size  | 24.6 x36.3 mm                                                                                          |  |
|     | Body color    | grey                                                                                                   |  |
|     | Solar panel   | 6.0v, 383mA, 2.3W Mono                                                                                 |  |
|     | Battery       | 3.2v , Capacity 1500Ah x2 Li Fe battery                                                                |  |
|     | Light source  | SMD LED, 0.06W 12pcs high power LED                                                                    |  |
|     | Working Hours | 8 to 10 hours                                                                                          |  |
|     | Lumen         | 150 – 30 Lux                                                                                           |  |
|     | Controller    | Intelligent controller:light/time intelligent control, Auto light sensor control, Automatically on/off |  |

## SLDY-345C

| Protection level   | IP65                                                                                         |
|--------------------|----------------------------------------------------------------------------------------------|
| Color Temperature: | 2700-6500K                                                                                   |
| Charging time      | 4 hours                                                                                      |
| Working time       | 10-12hours,battery capacity providing 2-3continuous cloudy or rainy days backup              |
| Temperature Range  | -40 +80 Degree                                                                               |
| Packing            | with foamed plastic inside to protect solar panel, pole, base from scar, 5mm solid paper box |