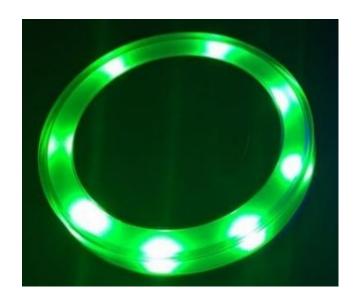

# Simple Version Solar swimming pool led light (Floating led light)

### **Technology Parameters:**

- 1,Size Dia148MM\*33MM
- 2, Solar panel 1W
- 3, Battery 3.7V 1000MAH (Battery can be enlarged)
- 4,Leds: White LEDs12PCS, Colorful Leds 12PCS
- 5, Single Color (Red or Green or Blue)
- 6, Material: PC+ABS
- 7, Solar charging time 5-6hrs
- 8, Lighting time >12hrs
- 9, IP68