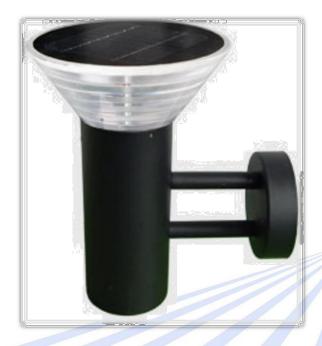

## **SLDY0010W**

#### No Wiring .... No electricity!

Product name: Solar Powered Garden wall Lamp

SLDY0010W

Housing Material Stainless Steel + PC / Aluminum + PC

Height 380mm

Body Color Black (any color can make)

Solar Panel 4W high-efficiency monocrystalline PV module
Battery Fully sealed deep cycle free maintenance type