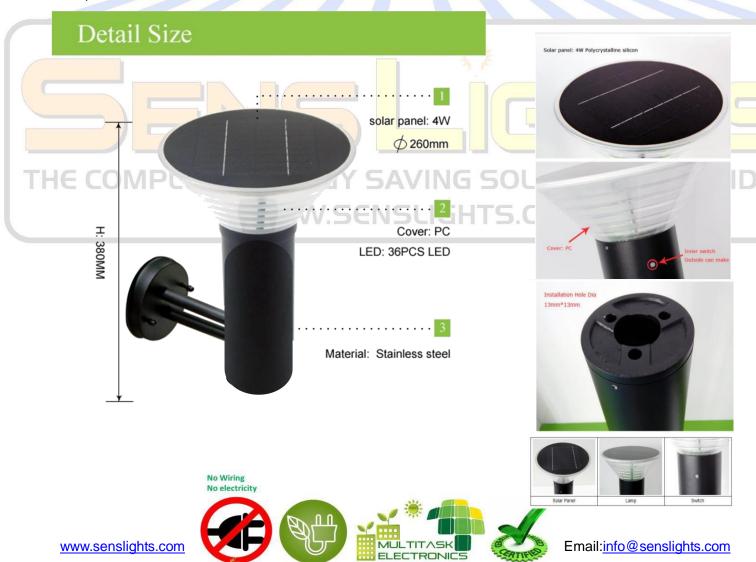

## **SLDY0010W**

#### No Wiring .... No electricity!

Product name: Solar Powered Garden wall Lamp

SLDY0010W

Housing Material Stainless Steel + PC / Aluminum + PC

Height 380mm

Body Color Black (any color can make)

Solar Panel 4W high-efficiency monocrystalline PV module
Battery Fully sealed deep cycle free maintenance type

Power Storage 6V/4.5AH solar special lead-acid battery

Controller Intelligent controller:light/time intelligent control, PWM mode; waterproof, IP6

31101

LED Source 36pcs high brightness LED

LED Type  $\phi$  5 LEDs Lumen Flux 252-288 lm

LED colors white/warm white etc

Average Life (hrs) | 35000-50000