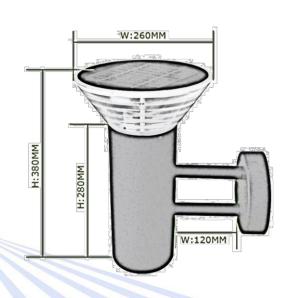

## **SLDY0010W**

#### No Wiring .... No electricity!

Product name: Solar Powered Garden wall Lamp

SLDY0010W

Housing Material Stainless Steel + PC / Aluminum + PC

Height 380mm

Body Color Black (any color can make)

Solar Panel 4W high-efficiency monocrystalline PV module
Battery Fully sealed deep cycle free maintenance type