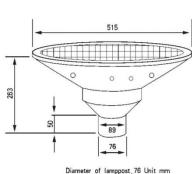

## **Technology Parameters :**

Solar Panel : 18v 20w high efficiency , Light Source :SensLights, LEDs 12w ,18mil Luminous Flux: 1200lm ~ 1320lm Color Temperature : 3500 ~7500K Induction Angle and Distance (beam Angle) : 120 Degree Battery : 12V 16mAh li-ion battery Discharging time:14 ( 100% Power) Charging time:8-9hrs (1000w/m<sup>2</sup>) Product Material: 5063 Aluminum PC Work Temperature: -20°C-65°C Protect Level: IP65 Products Size : 515MM \* 563MM Net weight: 6.7Kg Diameter of Mounted lamppost: 76mm