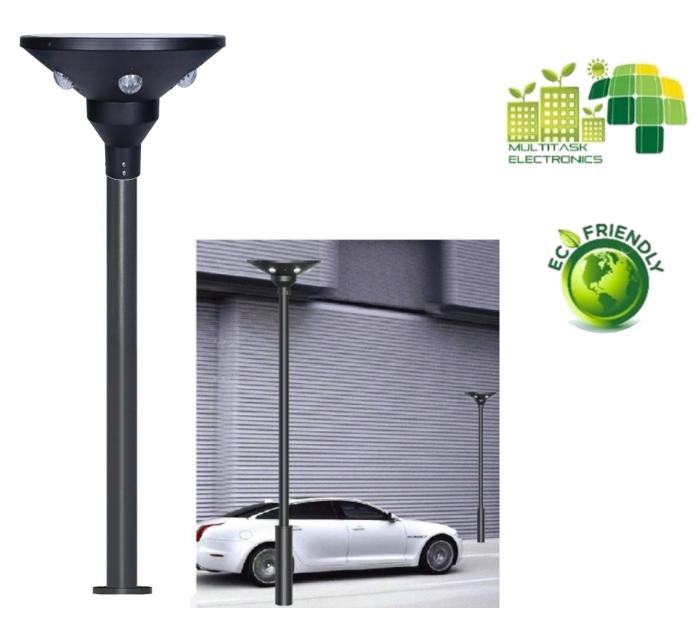

### Solar Garden Pole Light

## **Technology Parameters :**

Solar Panel : 18v 20w high efficiency , Light Source :SensLights, LEDs 12w ,18mil Luminous Flux: 1200lm ~ 1320lm Color Temperature : 3500 ~7500K Induction Angle and Distance (beam Angle) : 120 Degree Battery : 12V 16mAh li-ion battery Discharging time:14 ( 100% Power) Charging time:8-9hrs (1000w/m<sup>2</sup>) Product Material: 5063 Aluminum PC Work Temperature: -20°C-65°C Protect Level: IP65 Products Size : 515MM \* 563MM Net weight: 6.7Kg Diameter of Mounted lamppost: 76mm

**Working time :** intelligent Light control automatic. Auto On at night and off daytime for charging. Optional PIR motion sensor for energy saving , people come closer , high light for 30s , no motion keep dim 10% until dawn . Keep work 3-5days after fully charged .