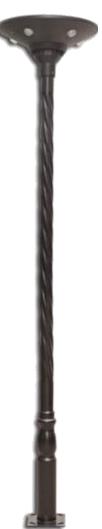

### Solar Garden Pole Light

## **Technology Parameters :**

Solar Panel : 18v 20w high efficiency , Light Source :SensLights, LEDs 12w ,18mil Luminous Flux: 1200lm ~ 1320lm Color Temperature : 3500 ~7500K Induction Angle and Distance (beam Angle) : 120 Degree Battery : 12V 16mAh li-ion battery Discharging time:14 ( 100% Power) Charging time:8-9hrs (1000w/m<sup>2</sup>) Product Material: 5063 Aluminum PC Work Temperature: -20°C-65°C Protect Level: IP65 Products Size : 515MM \* 563MM Net weight: 6.7Kg Diameter of Mounted lamppost: 76mm