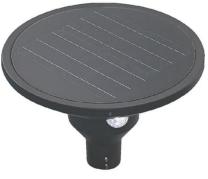

lar Panel : 18v 20w high efficiency , Light Source :SensLights, LEDs 12w ,18mil Luminous Flux: 1200lm ~ 1320lm Color Temperature : 3500 ~7500K Induction Angle and Distance (beam Angle) : 120 Degree Battery : 12V 16mAh li-ion battery Discharging time:14 ( 100% Power) Charging time:8-9hrs (1000w/m<sup>2</sup>) Product Material: 5063 Aluminum PC Work Temperature: -20°C-65°C Protect Level: IP65 Products Size : 515MM \* 563MM Net weight: 6.7Kg Diameter of Mounted lamppost: 76mm

**Working time :** intelligent Light control automatic. Auto On at night and off daytime for charging. Optional PIR motion sensor for energy saving , people come closer , high light for 30s , no motion keep dim 10% until dawn . Keep work 3-5days after fully charged .

#### www.senslights.com sales@senslights.com













## Quality Certification Multitasking Corporation test report



### Multitask Solar Panel



Intelligent Solar controller



Energy saving rating

**Green Energy Products** 



### SensLights LED Chip



### Green & Eco Friendly Products



LED chip bright and Lumen testing Quality Standard



### No Wiring No electricity!



### Solar Powered Products