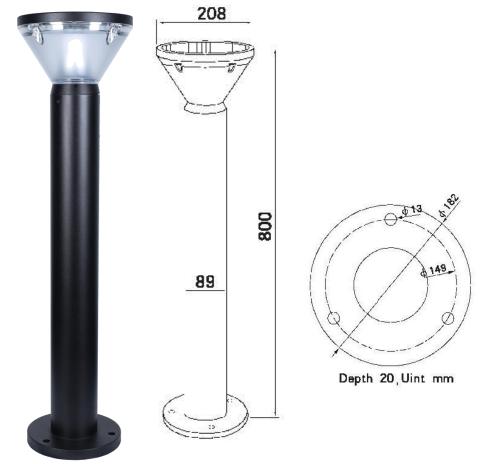

## **Technology Parameters :**

Solar Panel : 9v high efficiency , Light Source :SensLights, LEDs 1.8 w ,18mil Luminous Flux: 2350lm ~ 255lm Color Temperature : 3500 ~7500K Induction Angle and Distance (beam Angle) : 120 Degree Battery : 6.4V 4.5mAh battery Discharging time:23 ( 100% Power) Charging time:5-6hrs (1000w/m<sup>2</sup>) Product Material: 6063 Aluminum PC Work Temperature: -20°C-65°C Protect Level: IP65 Products Size : 208MM \* 800MM \* 89 / 182MM Net weight: 3Kg