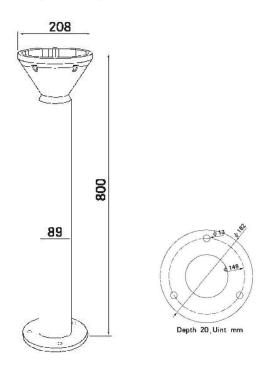

## **Technology Parameters :**

Solar Panel : 9v high efficiency , Light Source :SensLights, LEDs 1.8 w ,18mil Luminous Flux: 2350lm ~ 255lm Color Temperature : 3500 ~7500K Induction Angle and Distance (beam Angle) : 120 Degree Battery : 6.4V 4.5mAh battery Discharging time:23 ( 100% Power) Charging time:5-6hrs (1000w/m<sup>2</sup>) Product Material: 6063 Aluminum PC Work Temperature: -20°C-65°C Protect Level: IP65 Products Size : 208MM \* 800MM \* 89 / 182MM Net weight: 3Kg