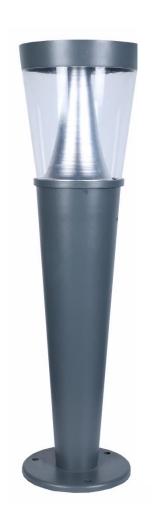

**Battery**: 6.4V 4.5mAh battery Discharging time:20 (100% Power) Charging time:5-6hrs (1000w/m²) Product Material: 6063 Aluminum PC

Work Temperature: -20°C-65°C

Protect Level: IP65

Products Size: 860MM \* 800MM \* 202MM