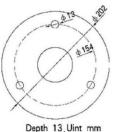

**Battery**: 6.4V 4.5mAh battery Discharging time:20 (100% Power) Charging time:5-6hrs (1000w/m²) Product Material: 6063 Aluminum PC

Work Temperature: -20°C-65°C

Protect Level: IP65

Products Size: 860MM \* 800MM \* 202MM