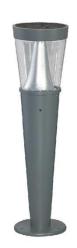

#### **Solar Garden Light**

SensLights solar garden lights source chip from Senslights ,golden wire,BSOB wire bond.

Mon crystalline solar panel, we only use grade A solar. Die casting aluminum, electrostatic spraying for salt spray proof.

### **Technology Parameters:**

Solar Panel: 9v 3.5w high efficiency,

Light Source: SensLights, LEDs 1.8 w ,18mil

Luminous Flux: 235lm ~ 255lm Color Temperature: 3500 ~7500K

**Induction Angle and Distance (beam Angle):** 120 Degree

**Battery**: 6.4V 4.5mAh battery Discharging time:20 (100% Power) Charging time:5-6hrs (1000w/m²) Product Material: 6063 Aluminum PC

Work Temperature: -20°C-65°C

Protect Level: IP65

Products Size: 860MM \* 800MM \* 202MM