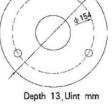

**Battery**: 6.4V 4.5mAh battery Discharging time:20 (100% Power) Charging time:5-6hrs (1000w/m²) Product Material: 6063 Aluminum PC

Work Temperature: -20°C-65°C

Protect Level: IP65

Products Size: 860MM \* 800MM \* 202MM