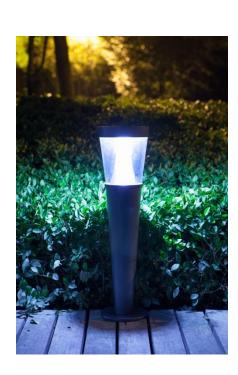

This wall light has a big solar panel on top, meaning you get more light for longer from the LED for a good six hours. It's simple to set up and has great build quality. You can also choose a version with a built-in motion sensor. Strong enough to easily see if that's an olive or a beetle in your salad.