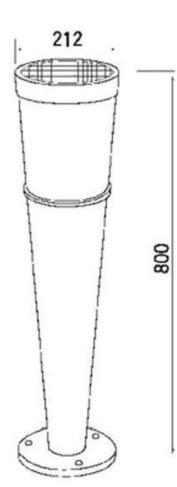

**Battery**: 6.4V 4.5mAh battery Discharging time:20 (100% Power) Charging time:5-6hrs (1000w/m²) Product Material: 6063 Aluminum PC

Work Temperature: -20°C-65°C

Protect Level: IP65

Products Size: 860MM \* 800MM \* 202MM