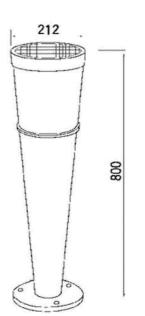

**Battery**: 6.4V 4.5mAh battery Discharging time:20 (100% Power) Charging time:5-6hrs (1000w/m²) Product Material: 6063 Aluminum PC

Work Temperature: -20°C-65°C

Protect Level: IP65

Products Size: 860MM \* 800MM \* 202MM