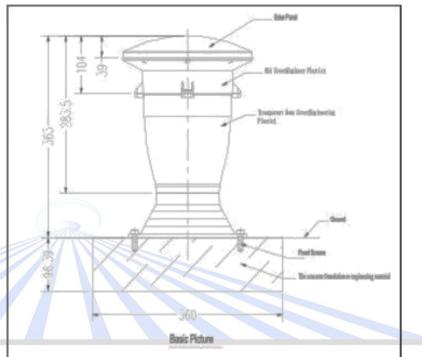

# No Wiring .... No electricity!

| Product name: Solar | Powered Gerden lights SLDY 349F                                                                         |     |
|---------------------|---------------------------------------------------------------------------------------------------------|-----|
| Main Material       | ANTI –UV Engineering plastics                                                                           |     |
| Light color         | Pure white/Warm white                                                                                   |     |
| Product Size        | 24.6 x36.3 mm                                                                                           | DER |
| Body color          | grey                                                                                                    |     |
| Solar panel         | 6.0v, 383mA, 2.3W Mono                                                                                  |     |
| Battery             | 3.2v , Capacity 1500Ah x2 Li Fe battery                                                                 |     |
| Light source        | SMD LED , 0.06W 12pcs high power LED                                                                    |     |
| Working Hours       | 8 to 10 hours                                                                                           |     |
| Lumen               | 150 – 30 Lux                                                                                            |     |
| Controller          | Intelligent controller:light/time intelligent control, Auto light sensor control , Automatically on/off |     |

HTS.COM

| Protection level   | IP65                                                                                         |  |
|--------------------|----------------------------------------------------------------------------------------------|--|
| Color Temperature: | 2700-6500K                                                                                   |  |
| Charging time      | 4 hours                                                                                      |  |
| Working time       | 10-12hours,battery capacity providing 2-3continuous cloudy or r<br>ainy days backup          |  |
| Temperature Range  | -40 +80 Degree                                                                               |  |
| Packing            | with foamed plastic inside to protect solar panel, pole, base from scar, 5mm solid paper box |  |