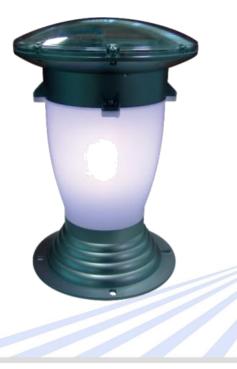

# **SLDY-349F**

# No Wiring .... No electricity!

| Product name: Solar | Powered Gerden lights SLDY 349F                                                                         |     |
|---------------------|---------------------------------------------------------------------------------------------------------|-----|
| Main Material       | ANTI –UV Engineering plastics                                                                           |     |
| Light color         | Pure white/Warm white                                                                                   |     |
| Product Size        | 24.6 x36.3 mm                                                                                           | DER |
| Body color          | grey                                                                                                    |     |
| Solar panel         | 6.0v, 383mA, 2.3W Mono                                                                                  |     |
| Battery             | 3.2v , Capacity 1500Ah x2 Li Fe battery                                                                 |     |
| Light source        | SMD LED , 0.06W 12pcs high power LED                                                                    |     |
| Working Hours       | 8 to 10 hours                                                                                           |     |
| Lumen               | 150 – 30 Lux                                                                                            |     |
| Controller          | Intelligent controller:light/time intelligent control, Auto light sensor control , Automatically on/off |     |

HTS.COM

| Protection level   | IP65                                                                                         |  |
|--------------------|----------------------------------------------------------------------------------------------|--|
| Color Temperature: | 2700-6500K                                                                                   |  |
| Charging time      | 4 hours                                                                                      |  |
| Working time       | 10-12hours,battery capacity providing 2-3continuous cloudy or r<br>ainy days backup          |  |
| Temperature Range  | -40 +80 Degree                                                                               |  |
| Packing            | with foamed plastic inside to protect solar panel, pole, base from scar, 5mm solid paper box |  |