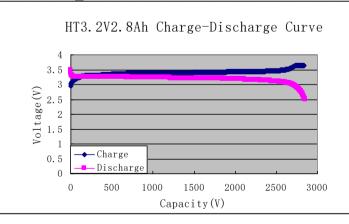

|  |
| Working time       | 10-12hours,battery capacity providing 2-3continuous cloudy or r<br>ainy days backup          |  |
| Temperature Range  | -40 +80 Degree                                                                               |  |
| Packing            | with foamed plastic inside to protect solar panel, pole, base from scar, 5mm solid paper box |  |

## No Wiring .... No electricity!

100% solar powered, No wiring, Easy installation, save money, energy and human resources, Maintenance free, Easily moved to another desired location.

#### Advantages:

100% solar powered No wiring, Easy installation save money, energy and human resources Maintenance free Easily moved to another desired location

## LiFePO<sub>4</sub> Rechargeable Battery Pack 501





# **SLDY-349F**

## No Wiring .... No electricity!



### 1. Maintenance / Cleaning

Switch off the luminaire before maintenance and cleaning.

Repairs should only be carried out by qualified persons and using genuine spare parts. Inappropriate repairing could cause significant danger. WARNING: The use of any accessory not specified in this manual may present a risk of personal injury. Cleaning of solar panel in summer / winter Changing rechargeable battery Long-time storage (exposure to light, charge/discharge cycle)

If you need any support please contact: <a href="mailto:support@senslights.com">support@senslights.com</a>

### 2. Others (Service, Repairing, Guarantee, etc ...)

-Have your product repaired by a qualified person

This electric product is in accordance with the relevant