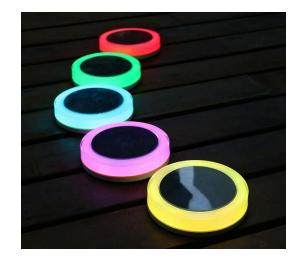

#### **RGB Solar LED Light With Mobile Charger**

### **Technology Parameters:**

- 1, Size Dia 148 MM\* 183 MM
- 2, Solar panel 1W
- 3, Battery 3.7V 1000MAH
- 4,Leds: White LEDs12PCS, Colorful Leds 12PCS
- 5, Color changing by button or remote control . Remote

Control included . No USB ouput , with DC 5521 input 5V

- 1A for charging, no string led light.
- 6, Material: PC+ABS
- 7, Solar charging time 5-6hrs
- 8, Lighting time >12hrs
- 9, IP65

## **RGB Solar LED Light With Mobile Charger**