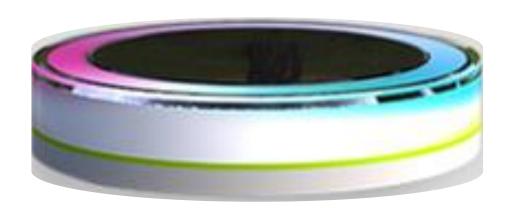

#### **RGB Solar LED Light With Mobile Charger**

### **Technology Parameters:**

- 1, Size Dia 148 MM\* 183 MM
- 2, Solar panel 1W
- 3, Battery 3.7V 1000MAH
- 4,Leds: White LEDs12PCS, Colorful Leds 12PCS
- 5, Color changing by button or remote control . Remote

Control included . No USB ouput , with DC 5521 input 5V

- 1A for charging, no string led light.
- 6, Material: PC+ABS
- 7, Solar charging time 5-6hrs
- 8, Lighting time >12hrs
- 9, IP65