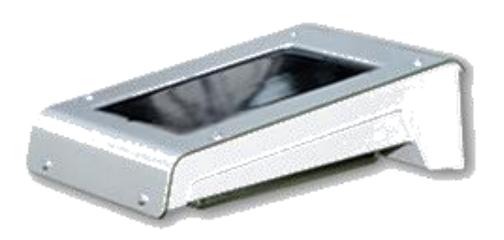

## **Solar Motion Sensor Light**

#### Features:

SensLights solar garden lights source chip from Senslights ,golden wire,BSOB wire bond.

Mon crystalline solar panel, we only use grade A solar. Die casting aluminum, electrostatic spraying for salt spray proof.

Intelligent light control and timer control. The light switch on in the evening and switch off in the morning by detecting the day and night.

The lighting time and power is customizable.

More than 36H autonomy with lithium battery inside .100% safe. No explosion risk. Optional LiFipo battery

Easy installation. No trenching and cabling. Money saver.

Nobody does lighting quite the way SensLights does, which has championed the use of LEDs in everything from domestic bulbs to its versatile Hue smart lighting. Its solar lights are brighter than most rivals and come in various styles such as downward-facing posts, upward-facing lights and more industrial wall-mounters.

This wall light has a big solar panel on top, meaning you get more light for longer from the LED for a good six hours. It's simple to set up and has great build quality. You can also choose a version with a built-in motion sensor. Strong enough to easily see if that's an olive or a beetle in your salad.

## **Technology Parameters:**

1, Solar panel:0.66W

2, LED:16pcs,1W, 120lumens (Netural led color: Pure white)

LED life span:+50000hrs

3, Charging Method: Solar power

4, Charging time: 6-8hrs

5, Battery: Built-in Li-ion Polymer Battery 800mAh

6, Material: ABS + aluminum shell

7, IP level: 65

8, With PIR motion sensor and light sensor

9, Working Temperature: -25°C to 65°C

#### Product size:135\*90\*45mm

SensLights LED Chip