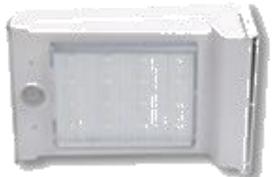

## **Solar Motion Sensor Light**

#### Features

- 1. Easy installation, no traditional wiring required, anti-thief design, very convenient to use.
- 2. The Solar Wall Lanterns body is designed with a AAA battery box, can replace the battery with simple operation.
- 3. Solar panels provide energy, ultra low-storage products without security risks.
- 4. Interactive design, PIR and light induction alternate working, can save more energy than the general energy-saving lights.

#### Application

Utilized the premium quality crystalline solar cells, environmentally friendly Li-ion battery and high quality LED

lights, the Innovative Solar Wall Light now is able to provide the wide range usage with the pure solar energy:

Garden light, Garden Fence light, Corridor light, Decorative light, Outdoor light, Mailbox light, Address light,

Wall light, Storefront light, Emergency light, Park light, Court light, Road light and etc.