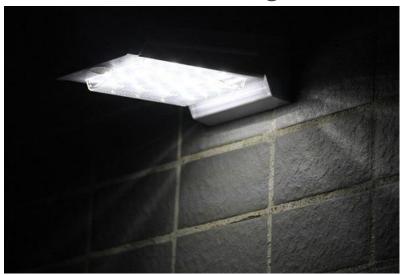

This wall light has a big solar panel on top, meaning you get more light for longer from the LED for a good six hours. It's simple to set up and has great build quality. You can also choose a version with a built-in motion sensor. Strong enough to easily see if that's an olive or a beetle in your salad.