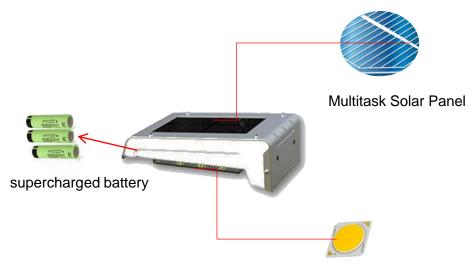

## **Technology Parameters:**

1, Solar panel:0.66W

2, LED:16pcs,1W, 120lumens (Netural led color: Pure white)

LED life span:+50000hrs

3, Charging Method: Solar power

4, Charging time: 6-8hrs

5, Battery: Built-in Li-ion Polymer Battery 800mAh

6, Material: ABS + aluminum shell

7, IP level: 65

8, With PIR motion sensor and light sensor

9, Working Temperature: -25°C to 65°C

#### Product size:135\*90\*45mm

SensLights LED Chip