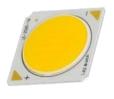

#### Technology Parameters :

**Solar Panel : 3**W 5V 17% efficiency , **Battery :** 2200mAh li-ion battery , Charging time:6-8hrs (1000w/m²)

**Light Source :**SensLights, LEDs 56PCS ,500LM ,5W.

Color Temperature: 6000-6500K