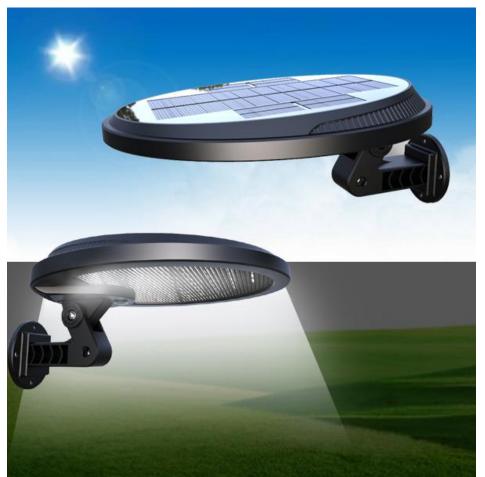

#### **Rotatable Solar Led Motion Light**

no wiring .... no electricity!

#### Technology Parameters :

**Solar Panel : 3**W 5V 17% efficiency , **Battery :** 2200mAh li-ion battery , Charging time:6-8hrs (1000w/m²)

**Light Source :**SensLights, LEDs 56PCS ,500LM ,5W.

Color Temperature: 6000-6500K

Contoller: Light Contol + PIR Motion Sensor .Anti-over discharge,

anti-over charge, anti-short current

Protect Level: IP65

Induction Angle and Distance: 120 Degree, Recommended Installation Height: 3-5M

Work Temperature: -20°C-65°C

**Working time:** Light control automatic. Auto On at night and off daytime for charging. PIR motion sensor for energy saving, people come closer, high light for 30s, no motion keep dim 10% until dawn. Keep work 3-5days after fully charged.

**Product Material: PC+ABS** 

Products Size: 228MM\*185MM\*108MM