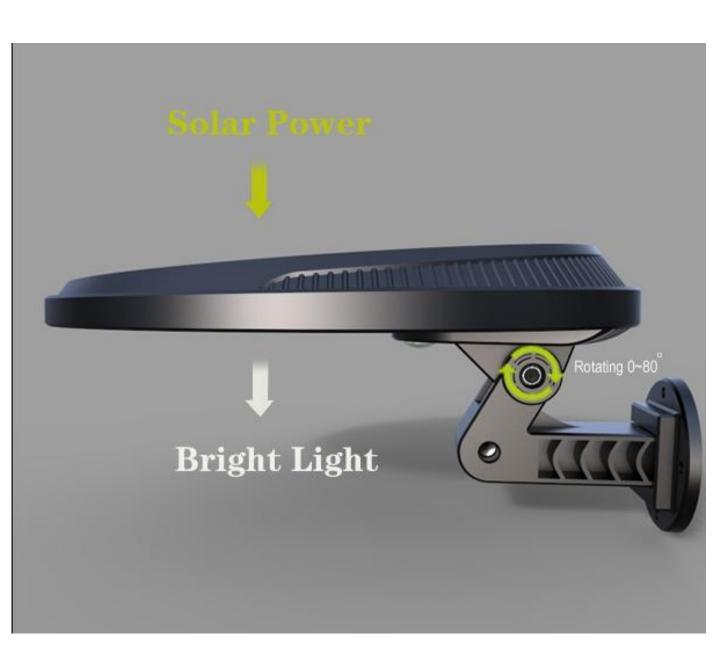

#### Technology Parameters :

**Solar Panel : 3**W 5V 17% efficiency , **Battery :** 2200mAh li-ion battery , Charging time:6-8hrs (1000w/m²)

**Light Source :**SensLights, LEDs 56PCS ,500LM ,5W.

Color Temperature: 6000-6500K

Contoller: Light Contol + PIR Motion Sensor .Anti-over discharge,

anti-over charge, anti-short current

Protect Level: IP65

Induction Angle and Distance: 120 Degree, Recommended Installation Height: 3-5M

Work Temperature: -20°C-65°C

**Working time:** Light control automatic. Auto On at night and off daytime for charging. PIR motion sensor for energy saving, people come closer, high light for 30s, no motion keep dim 10% until dawn. Keep work 3-5days after fully charged.