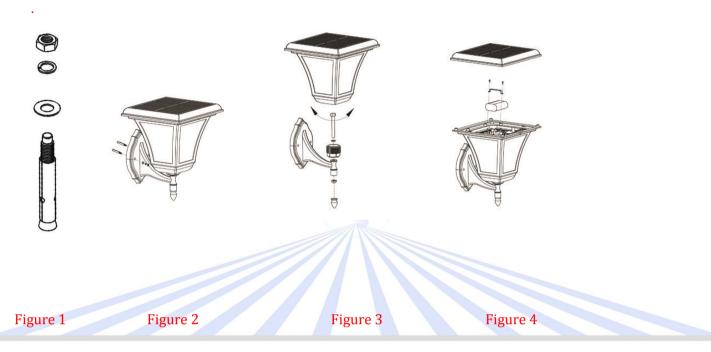

#### 6. Installation / Assembly / Part<mark>s I</mark>dentification / Drawings

#### Wall Mounted:

- 1) Find a suitable place, marking the holes by wall bracket base. Then drill holes on a wall.
- 2) Put the Anchors into the holes and fix it by twisting Nut.
- 3) Release the Nut from the Anchor and put the wall bracket through Anchor. Put the Pad and Spring Pad, then tight the Nut. Make sure the wall bracket is fixed stable enough.( as shown in Figure 1)
- 4) Fix the connector to wall bracket base by provided nuts, then twist the lamp head to connector (as shown in Figure 2 and 3)

Battery Replacement:

- 1) There is 2 screws at the PCB board, release it. Then release another 2 screws at the "battery" fixing metal bracket (as shown in Figure 4).
- 2) Take out the old battery and replace with new battery. Ensure the new battery is rechargeable LiFePO4 battery pack.
- 3) Reassemble the unit by reversing the above procedure