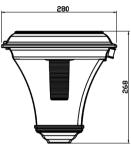

#### Product name: Solar Powered Garden wall Lamp

| Нот  | using Material       | Aluminum Alloy                                                                                                                                                     | 1   |
|------|----------------------|--------------------------------------------------------------------------------------------------------------------------------------------------------------------|-----|
| Pro  | oduct size:          | 28.00 X 28.00 X 42.50 CM                                                                                                                                           |     |
| Boo  | dy Color             | Black                                                                                                                                                              | -   |
| Sola | ar Panel             | 4W high-efficiency monocrystalline PV module                                                                                                                       | -   |
| Bat  | tery                 | Fully sealed deep cycle free maintenance type                                                                                                                      |     |
| Pov  | wer Storage          | 3.6 V/4.5AH solar special lead-acid battery                                                                                                                        |     |
| Cor  | ntroller             | Intelligent controller:light/time intelligent control, PWM mode; wa terproof, IP66 guard level;various protections,over charge and over-discharge protect function | )EI |
| LEI  | D Source             | 29pcs high brightness LED                                                                                                                                          | -   |
| LEI  | D Туре               | φ 5 LEDs                                                                                                                                                           |     |
| Col  | or Temperature       | 6000-8000K                                                                                                                                                         |     |
| LEI  | D colors             | white/warm white etc                                                                                                                                               |     |
| Ave  | erage Life (hrs)     | 35000                                                                                                                                                              |     |
| Ave  | erage operation time | 1012 hrs/day                                                                                                                                                       |     |
| Cha  | arging time          | 4 hours                                                                                                                                                            |     |
| Wo   | orking time          | 10-12hours,battery capacity providing 2-3continuous cloudy or rai ny days backup                                                                                   |     |
| Ter  | nperature Range      | -40 +80 Degree                                                                                                                                                     |     |
| Pro  | otection             | IP65                                                                                                                                                               |     |