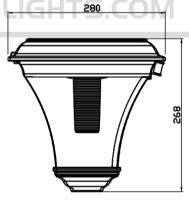

#### Product name: Solar Powered Garden wall Lamp

| Нот  | using Material       | Aluminum Alloy                                                                                                                                                     | 1   |
|------|----------------------|--------------------------------------------------------------------------------------------------------------------------------------------------------------------|-----|
| Pro  | oduct size:          | 28.00 X 28.00 X 42.50 CM                                                                                                                                           |     |
| Boo  | dy Color             | Black                                                                                                                                                              | -   |
| Sola | ar Panel             | 4W high-efficiency monocrystalline PV module                                                                                                                       | -   |
| Bat  | tery                 | Fully sealed deep cycle free maintenance type                                                                                                                      |     |
| Pov  | wer Storage          | 3.6 V/4.5AH solar special lead-acid battery                                                                                                                        |     |
| Cor  | ntroller             | Intelligent controller:light/time intelligent control, PWM mode; wa terproof, IP66 guard level;various protections,over charge and over-discharge protect function | )EI |
| LEI  | D Source             | 29pcs high brightness LED                                                                                                                                          | -   |
| LEI  | D Туре               | φ 5 LEDs                                                                                                                                                           |     |
| Col  | or Temperature       | 6000-8000K                                                                                                                                                         |     |
| LEI  | D colors             | white/warm white etc                                                                                                                                               |     |
| Ave  | erage Life (hrs)     | 35000                                                                                                                                                              |     |
| Ave  | erage operation time | 1012 hrs/day                                                                                                                                                       |     |
| Cha  | arging time          | 4 hours                                                                                                                                                            |     |
| Wo   | orking time          | 10-12hours,battery capacity providing 2-3continuous cloudy or rai ny days backup                                                                                   |     |
| Ter  | nperature Range      | -40 +80 Degree                                                                                                                                                     |     |
| Pro  | otection             | IP65                                                                                                                                                               |     |