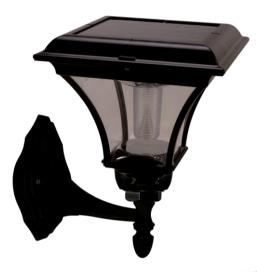

#### Product name: Solar Powered Garden wall Lamp

| Нот  | using Material       | Aluminum Alloy                                                                                                                                                     | 1   |
|------|----------------------|--------------------------------------------------------------------------------------------------------------------------------------------------------------------|-----|
| Pro  | oduct size:          | 28.00 X 28.00 X 42.50 CM                                                                                                                                           |     |
| Boo  | dy Color             | Black                                                                                                                                                              | -   |
| Sola | ar Panel             | 4W high-efficiency monocrystalline PV module                                                                                                                       | -   |
| Bat  | tery                 | Fully sealed deep cycle free maintenance type                                                                                                                      |     |
| Pov  | wer Storage          | 3.6 V/4.5AH solar special lead-acid battery                                                                                                                        |     |
| Cor  | ntroller             | Intelligent controller:light/time intelligent control, PWM mode; wa terproof, IP66 guard level;various protections,over charge and over-discharge protect function | )EI |
| LEI  | D Source             | 29pcs high brightness LED                                                                                                                                          | -   |
| LEI  | D Туре               | φ 5 LEDs                                                                                                                                                           |     |
| Col  | or Temperature       | 6000-8000K                                                                                                                                                         |     |
| LEI  | D colors             | white/warm white etc                                                                                                                                               |     |
| Ave  | erage Life (hrs)     | 35000                                                                                                                                                              |     |
| Ave  | erage operation time | 1012 hrs/day                                                                                                                                                       |     |
| Cha  | arging time          | 4 hours                                                                                                                                                            |     |
| Wo   | orking time          | 10-12hours,battery capacity providing 2-3continuous cloudy or rai ny days backup                                                                                   |     |
| Ter  | nperature Range      | -40 +80 Degree                                                                                                                                                     |     |
| Pro  | otection             | IP65                                                                                                                                                               |     |

#### Wall Mounted:

- 1) Find a suitable place, marking the holes by wall bracket base. Then drill holes on a wall.
- 2) Put the Anchors into the holes and fix it by twisting Nut.
- 3) Release the Nut from the Anchor and put the wall bracket through Anchor. Put the Pad and Spring Pad, then tight the Nut. Make sure the wall bracket is fixed stable enough.( as shown in Figure 1)
- 4) Fix the connector to wall bracket base by provided nuts, then twist the lamp head to connector (as shown in Figure 2 and 3)