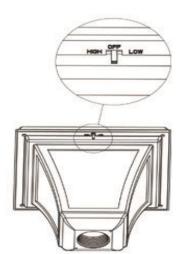

#### 7. Operating instructions / Drawings

Push switch to choose the brightness (as shown in Figure 5). There is totally 2-level brightness for your choice.

H

Figure 5

Email: info@senslights.com